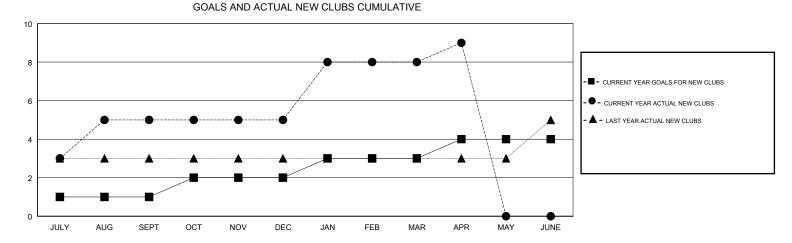

## GMT: N S SANKAR

| GMT: N S SAN          | KAR           |           | LOCAT         | INDIA                 |                           |                         | GMT CA                                             |
|-----------------------|---------------|-----------|---------------|-----------------------|---------------------------|-------------------------|----------------------------------------------------|
| Clubs                 |               |           |               | Members               |                           |                         |                                                    |
| RESULTS FOR 2018-2019 |               |           |               | RESULTS FOR 2018-2019 |                           |                         |                                                    |
| QUARTER               | NEW CLUB GOAL | NEW CLUBS | DROPPED CLUBS | QUARTER               | MEMBER GROWTH NET<br>GOAL | MEMBER GROWTH<br>ACTUAL | DROPPED<br>MEMBERS ACTUAL<br>(including transfers) |
| JULY/AUG/SEPT         | 1             | 5         | 0             | JULY/AUG/SEPT         | 100                       | 163                     | 29                                                 |
| OCT/NOV/DEC           | 1             | 0         | 0             | OCT/NOV/DEC           | 80                        | 26                      | 25                                                 |
| JAN/FEB/MAR           | 1             | 3         | 0             | JAN/FEB/MAR           | 60                        | 207                     | 80                                                 |
| APR/MAY/JUNE          | 1             | 1         | 0             | APR/MAY/JUNE          | 40                        | 108                     | 40                                                 |