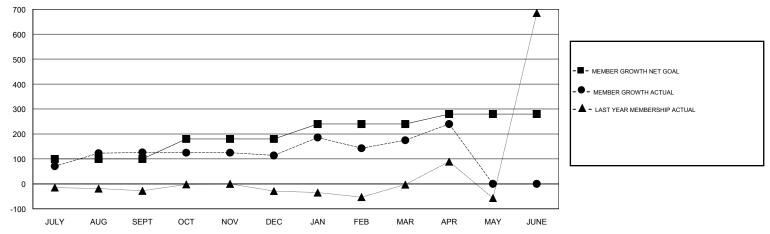

## GMT: N S SANKAR

| GMT: N S SAN          | KAR           |           | LOCAT         | INDIA                 |                           |                         | GMT CA                                             |
|-----------------------|---------------|-----------|---------------|-----------------------|---------------------------|-------------------------|----------------------------------------------------|
| Clubs                 |               |           |               | Members               |                           |                         |                                                    |
| RESULTS FOR 2018-2019 |               |           |               | RESULTS FOR 2018-2019 |                           |                         |                                                    |
| QUARTER               | NEW CLUB GOAL | NEW CLUBS | DROPPED CLUBS | QUARTER               | MEMBER GROWTH NET<br>GOAL | MEMBER GROWTH<br>ACTUAL | DROPPED<br>MEMBERS ACTUAL<br>(including transfers) |
| JULY/AUG/SEPT         | 1             | 5         | 0             | JULY/AUG/SEPT         | 100                       | 163                     | 29                                                 |
| OCT/NOV/DEC           | 1             | 0         | 0             | OCT/NOV/DEC           | 80                        | 26                      | 25                                                 |
| JAN/FEB/MAR           | 1             | 3         | 0             | JAN/FEB/MAR           | 60                        | 207                     | 80                                                 |
| APR/MAY/JUNE          | 1             | 1         | 0             | APR/MAY/JUNE          | 40                        | 108                     | 40                                                 |